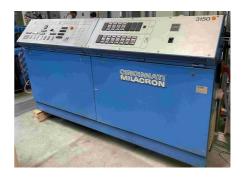

## 1 x Cincinnati CMS 60-25B-43-184

Year 1990 Cabinet is freestanding Total power-connection 149 kw Motor-power 43 kw Screw-drive -184 rpm Torque on screw 2179 Nm maxi Working-hours 46.343 total New screw has 14.480 working-hours Screw 3 zones with maddoc-mixing-part

Last work P-PVC (plasticized/soft) Suitable for PE, PP, ABS Output depending various conditions 100 – 150 kg/h

In very good working condition Machinery stored

<u>Sizes</u> 2.800 x 1.450 mm (lxb) Weight approx. 2.200 kg