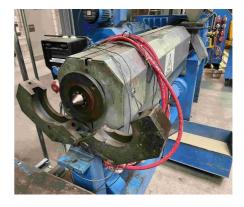

## 1 x Cincinnati CMS 60-25B-43-184

Year 1990 Cabinet is freestanding Total power-connection 149 kw Motor-power 43 kw Screw-drive -184 rpm Torque on screw 2179 Nm maxi Working-hours 46.343 total New screw has 14.480 working-hours Screw 3 zones with maddoc-mixing-part

Last work P-PVC (plasticized/soft) Suitable for PE, PP, ABS Output depending various conditions 100 – 150 kg/h

In very good working condition Machinery stored

<u>Sizes</u> 2.800 x 1.450 mm (lxb) Weight approx. 2.200 kg