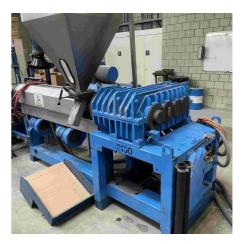

info@remax-extrusion.de www.remax-extrusion.eu

D – 71272 Renningen / Germany

Tel +49 – 7159 - 401433 Mobil +49 – 173 – 7211710 Skype: klaus.schoeffler

VAT Tax-No. DE145972470

Single-screw extruder for Po + Pvc

Last work P-PVC (plasticized/soft) Suitable for PE, PP, ABS Output depending various conditions 100 – 150 kg/h

In very good working condition Machinery stored

<u>Sizes</u> 2.800 x 1.450 mm (lxb) Weight approx. 2.200 kg