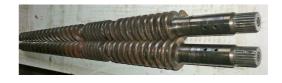

## 1 x Reifenhaeuser BT 120-2-24D

Year 1989

Twin-screw extruder 20 mm x 24LD
Conical screws counter-rotating
Screw-tempering by oil
Mass-temperatur-control
Mass-pressure-control
Vacuum-degasing, pump missing!
1 x multi die-head included, clambing missing!
2 x strand-dies included
Motor-power approx. 15 kw
Screws + barrel in good condition, need little
polishing during work