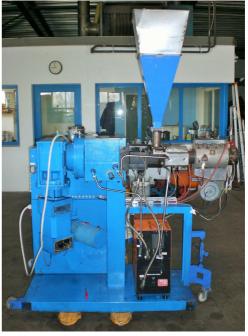

## 1 x Reifenhaeuser BT 120-2-24D

Year 1989

Twin-screw extruder 20 mm x 24LD
Conical screws counter-rotating
Screw-tempering by oil
Mass-temperatur-control
Mass-pressure-control
Vacuum-degasing, pump missing!
1 x multi die-head included, clambing missing!
2 x strand-dies included
Motor-power approx. 15 kw
Screws + barrel in good condition, need little
polishing during work