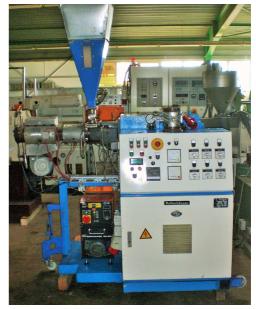

## 1 x Reifenhaeuser BT 120-2-24D

Year 1989

Twin-screw extruder 20 mm x 24LD
Conical screws counter-rotating
Screw-tempering by oil
Mass-temperatur-control
Mass-pressure-control
Vacuum-degasing, pump missing!
1 x multi die-head included, clambing missing!
2 x strand-dies included
Motor-power approx. 15 kw
Screws + barrel in good condition, need little
polishing during work